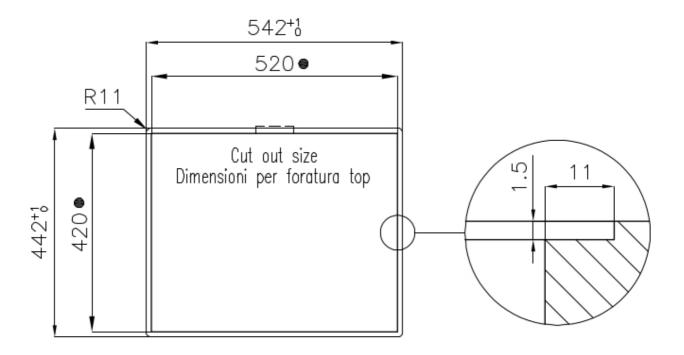

### **TECHNICAL DATA**

Intaglio per il troppo-pieno Recess for housing the over-flow

● Built—in cut out for FTS — Foratura per installazione FTS