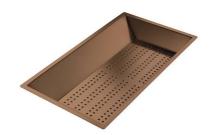

8159 101
\* only in combination with the accessory 8644 101

Stainless steel basket 8611 000

Stainless steel perforated tray

8151 000 \* only in combination with the accessory 8644 101

Stainless steel perforated tray PVD Copper

8151 008

Stainless steel perforated tray PVD Gold

8151 009

Stainless steel perforated tray PVD Gun Metal

8151 006