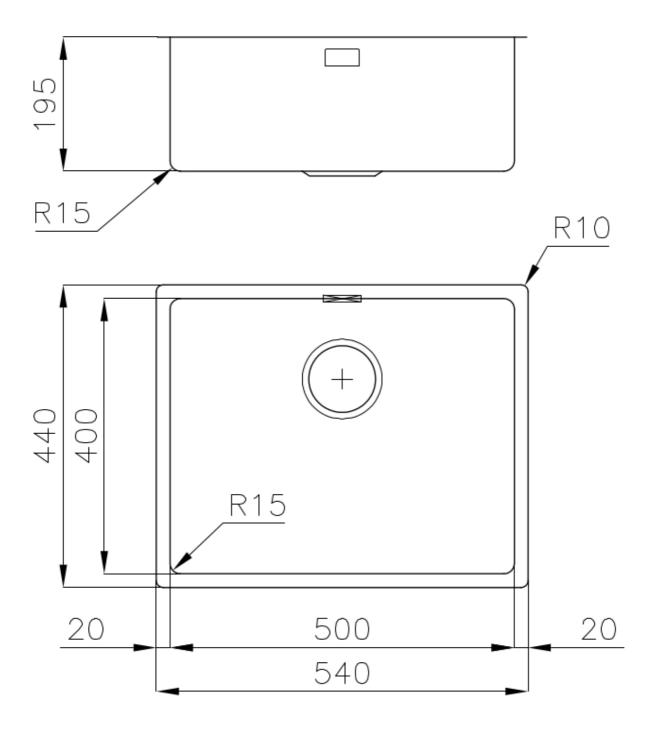

#### **DETAILS**

| Edge/Installation Type | Flush-mount   Top-mount  |
|------------------------|--------------------------|
| Material               | AISI 304 stainless steel |
| Texture                | Foster brushed           |
| Finish                 | PVD                      |
| Coloring               | Gun Metal                |
| Base                   | 60 cm                    |
| Dimensions             | 540 x 440 mm             |
| Bowl dimension         | 500 x 400 mm             |
| Width                  | 54 cm                    |
|                        |                          |

| Built-in hole             | View technical data sheet                                                                                                                                                                                                                                                                                                                      |
|---------------------------|------------------------------------------------------------------------------------------------------------------------------------------------------------------------------------------------------------------------------------------------------------------------------------------------------------------------------------------------|
| Number of bowls           | 1 bowl                                                                                                                                                                                                                                                                                                                                         |
| Mixer holes               | No standard holes                                                                                                                                                                                                                                                                                                                              |
| Standard fittings         | Fixing hooks, gasket, drain, overflow and siphon, boxed packing                                                                                                                                                                                                                                                                                |
| Drainer                   | No                                                                                                                                                                                                                                                                                                                                             |
| Waste fitting             | 3,5" drain                                                                                                                                                                                                                                                                                                                                     |
| FEATURES                  |                                                                                                                                                                                                                                                                                                                                                |
| Basket 3,5" waste fitting | The drain is equipped with a large 3.5" drain, with the practical basket cap that prevents the discharge of solid parts.                                                                                                                                                                                                                       |
| Gun Metal                 | The Gun Metal finish is obtained by treating steel with a physical process called PVD (Phisical Vacuum Deposition) which deposits particles of noble metals on the surface. The result is a unique and refined aesthetic effect, and an improvement of the mechanical properties of the steel which is more resistant to impact and scratches. |
| High thickness            | 1mm thick steel. A significant thickness, which guarantees the maximum sturdiness and durability.                                                                                                                                                                                                                                              |
| Perimetral overflow       | The overflow is always a security on the Foster sinks that prevents the overflow of water in case of oversights. The perimeter drain solution improves aesthetics thanks to its square and essential shape.                                                                                                                                    |
| Small radius              | Bowls with squared shapes with a modern design and an increased capacity, for a minimal aesthetics connected with an extreme practicity.                                                                                                                                                                                                       |