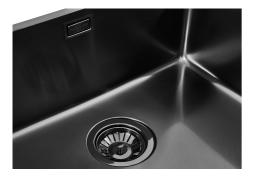

### Sink KE R15 Gun Metal

Flush-mount | Top-mount Kitchen Sinks

Code: 2155 056

#### **DETAILS**

| Edge/Installation Type | Flush-mount   Top-mount  |
|------------------------|--------------------------|
| Material               | AISI 304 stainless steel |
| Texture                | Foster brushed           |
| Finish                 | PVD                      |
| Coloring               | Gun Metal                |
| Base                   | 60 cm                    |
| Dimensions             | 540 x 440 mm             |
| Bowl dimension         | 500 x 400 mm             |
| Width                  | 54 cm                    |
|                        |                          |

| Built-in hole             | View technical data sheet                                                                                                                                                                                                                                                                                                                      |
|---------------------------|------------------------------------------------------------------------------------------------------------------------------------------------------------------------------------------------------------------------------------------------------------------------------------------------------------------------------------------------|
| Number of bowls           | 1 bowl                                                                                                                                                                                                                                                                                                                                         |
| Mixer holes               | No standard holes                                                                                                                                                                                                                                                                                                                              |
| Standard fittings         | Fixing hooks, gasket, drain, overflow and siphon, boxed packing                                                                                                                                                                                                                                                                                |
| Drainer                   | No                                                                                                                                                                                                                                                                                                                                             |
| Waste fitting             | 3,5" drain                                                                                                                                                                                                                                                                                                                                     |
| FEATURES                  |                                                                                                                                                                                                                                                                                                                                                |
| Basket 3,5" waste fitting | The drain is equipped with a large 3.5" drain, with the practical basket cap that prevents the discharge of solid parts.                                                                                                                                                                                                                       |
| Gun Metal                 | The Gun Metal finish is obtained by treating steel with a physical process called PVD (Phisical Vacuum Deposition) which deposits particles of noble metals on the surface. The result is a unique and refined aesthetic effect, and an improvement of the mechanical properties of the steel which is more resistant to impact and scratches. |
| High thickness            | 1mm thick steel. A significant thickness, which guarantees the maximum sturdiness and durability.                                                                                                                                                                                                                                              |
| Perimetral overflow       | The overflow is always a security on the Foster sinks that prevents the overflow of water in case of oversights. The perimeter drain solution improves aesthetics thanks to its square and essential shape.                                                                                                                                    |
| Small radius              | Bowls with squared shapes with a modern design and an increased capacity, for a minimal aesthetics connected with an extreme practicity.                                                                                                                                                                                                       |

### **TECHNICAL DATA**

Intaglio per il troppo-pieno Recess for housing the over-flow

● Built—in cut out for FTS — Foratura per installazione FTS