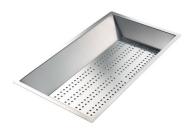

8159 101
\* only in combination with the accessory 8644 101

Stainless steel basket 8611 000

Stainless steel perforated tray

8151 000 \* only in combination with the accessory 8644 101

Stainless steel perforated tray PVD Copper