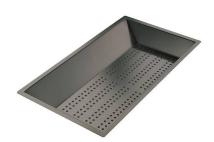

8151 008

Stainless steel perforated tray PVD Gold

8151 009

Stainless steel perforated tray PVD Gun Metal

8151 006

### **OPTIONAL AUTOMATIC WASTE FITTINGS**

Gun Metal automatic waste fitting - PG 8407 110

Space Push Gun Metal automatic waste fitting - PO 8407 120