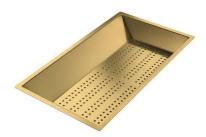

8151 008

Stainless steel perforated tray PVD Gold

8151 009

Stainless steel perforated tray PVD Gun Metal

8151 006